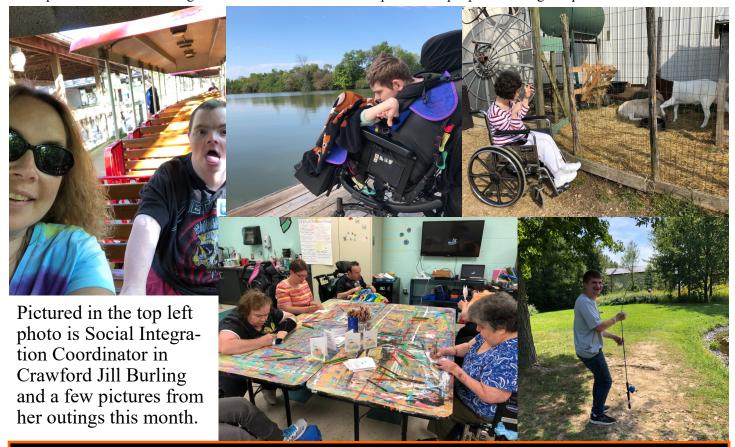

#### **Crawford Integration Department busy in September**

The Crawford Social Integration department has been busy with the changing season. During the month of September they have tried some new things, done some seasonal things and had a lot of fun! A few of our adventures include: chair yoga at YMCA, fishing trips, trips to orchards, attending our last HOOFit of the season, hikes and picnics, WWII POW Camp speaker, Positive Aging Expo, Trivia at COA, concerts, and a trip to Iron Chef. The Acts of Kindness Group also worked on making cards for Homecare Matters to pass out to people receiving Hospice care.